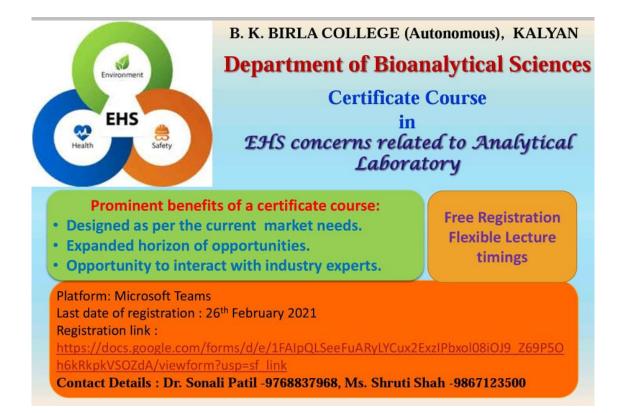

### B. K. BIRLA COLLEGE (Autonomous), KALYAN

#### **DEPARTMENT OF BIOANALYTICAL SCIENCES**

#### **Certificate Course on EHS Concerns related to Analytical Laboratories**